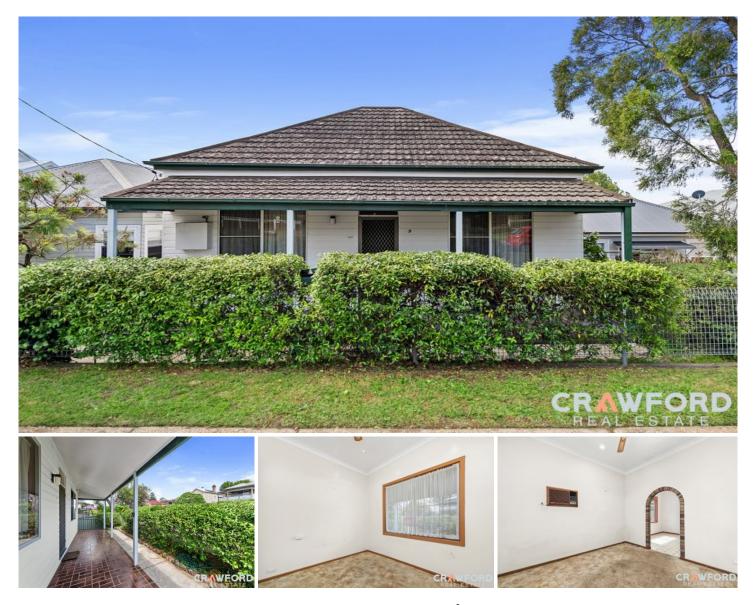

## **3 Collaroy Road New Lambton NSW**

Are you ready to renovate? Or would you like to build your dream home in the heart of New Lambton? This is your perfect opportunity!

All that is needed is a little love and imagination, this 3 bedroom home with convenient rear lane access could be yours!

With original features throughout, a beautiful front verandah to sit and watch the world go by, separate lounge, dining and sunroom, this home oozes character.

## Featuring:

- 3 bedrooms, 2 with ceiling fans and built in robes

- Original bathroom with shower over bath plus 2nd WC and Shower

- Cosy kitchen with electric cooking facilities and plenty of cupboard space

- Fully fenced north facing rear yard with 3 car garage accessed via the

much sought after rear lane.

Set on a 404sqm approx. block in the perfect, convenient

3 🎮 2 🚔 3 🚘

| Price | :\$1,250,000 |
|-------|--------------|
|-------|--------------|