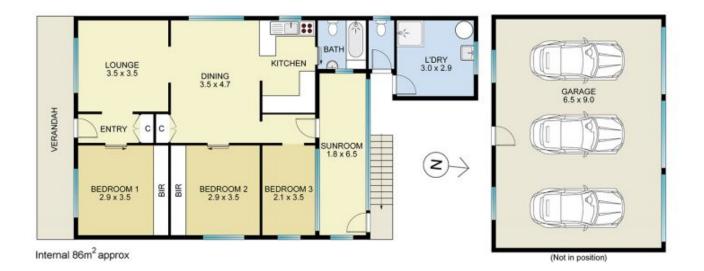

## Featuring:

- 3 bedrooms, 2 with ceiling fans and built in robes

- Original bathroom with shower over bath plus 2nd WC and Shower

- Cosy kitchen with electric cooking facilities and plenty of cupboard space

- Fully fenced north facing rear yard with 3 car garage accessed via the

much sought after rear lane.

Set on a 404sqm approx. block in the perfect, convenient

3 🎮 2 🚔 3 🚘

| Price | :\$1,250,000 |
|-------|--------------|
|-------|--------------|

CRAWFORD REAL ESTATE

All measurements are indicative and shown in metres. It is not an exact replica of the property internally or externally. Interested parties should not rely wholly on these plans and make their own enquiries.