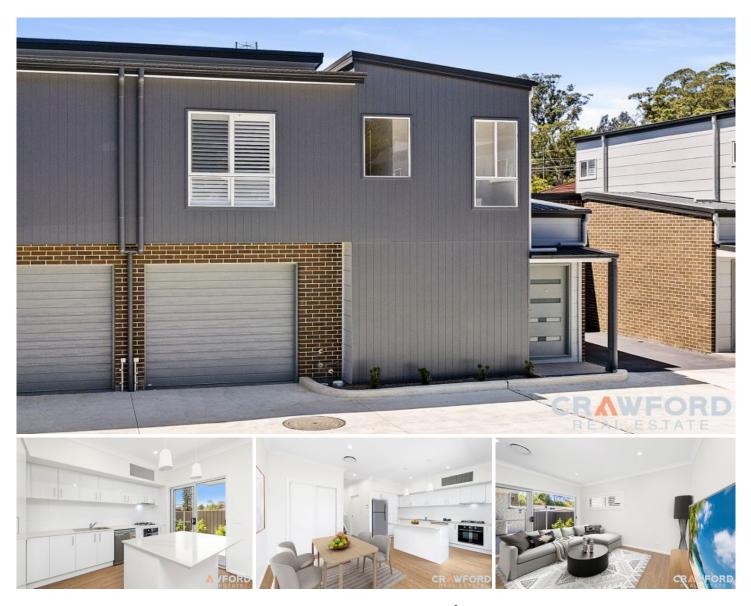

## 11/312 Park Avenue Kotara NSW

Perfectly positioned to Westfield Kotara, local shops, cafes and parks, these just built, high quality collection of townhouses are designed to provide a desirable lifestyle of refined yet low-maintenance living.

Set over two levels, these homes have been perfectly designed to separate the living and sleeping zones, with three bedrooms and a family bathroom on the upper level while a spacious open plan living and kitchen area dominating the lower floor.

The stunning kitchen gives a fresh and timeless appeal with beautiful stone benchtops and island bench, Kleenmaid appliances including dishwasher, 4 burner gas stove top and electric oven. As well little extras including oversized fridge space with plumbing and soft closing doors and drawers.

The appeal continues with wood look flooring to the lower level and ample living area which flows to the outside entertaining space to the fully fenced yard giving you your own sense of privacy and quiet.