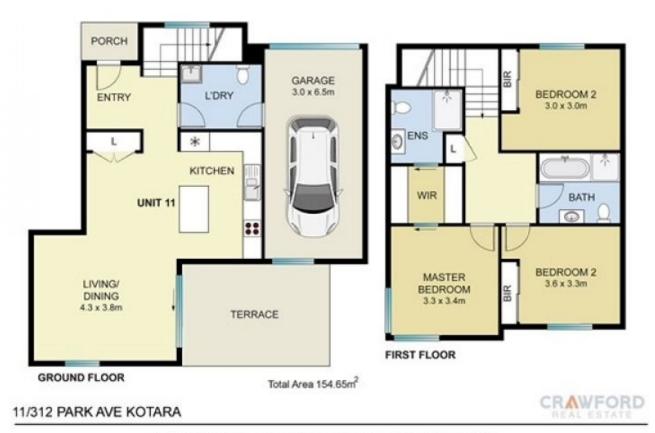

Set over two levels, these homes have been perfectly designed to separate the living and sleeping zones, with three bedrooms and a family bathroom on the upper level while a spacious open plan living and kitchen area dominating the lower floor.

## 3 🎮 2 🚰 1 🚘

**Price :** \$ 830,000

View : https://www.crawfordrealestate.com.au/sale/nsw/ newcastle-region/kotara/residential/townhouse/7 831449

Phillip Swan 4957 6166

Amanda Swan 02 4957 6166

All measurements are indicative and shown in metres. It is not an exact replica of the property internally or externally. Interested parties should not rely wholly on these plans and make their own enquiries.