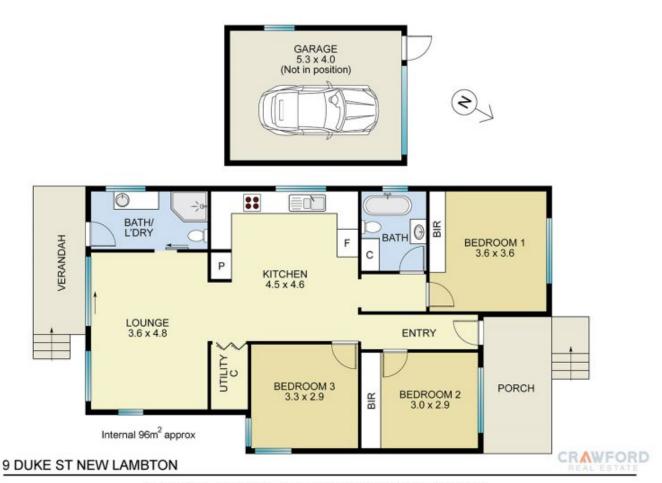

## Highlights include:

- 3 bedrooms, master with built in robe and split system air conditioning. 2nd bedroom with built in robe.
- Large open plan kitchen including dishwasher, 4 burner gas stove top and

All measurements are indicative and shown in metres. It is not an exact replica of the property internally or externally, interested parties should not rely wholly on these plans and make their own enquiries.