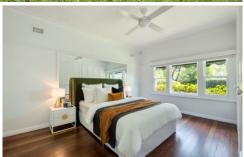

\*Features wide entry and hallway to 3 bedrooms all with new ceiling fans, two with built-in wardrobes. The central vintage bathroom provides a bath and separate shower and features stunning period style stained glass windows.