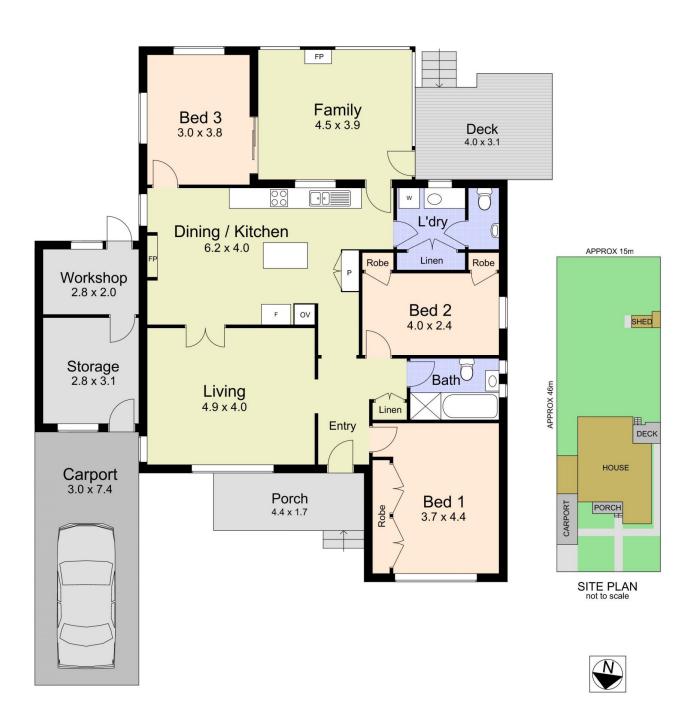

## 5 Ridgeway Road New Lambton Heights NSW

Enjoying a sunny northerly aspect in this wide Jacaranda lined street this 1950's vintage Brick Veneer and Tile home offers the astute buyer an opportunity to secure a substantial family home in this exclusive Blue Ribbon enclave.

\*Features wide entry and hallway to 3 bedrooms all with new ceiling fans, two with built-in wardrobes. The central vintage bathroom provides a bath and separate shower and features stunning period style stained glass windows.

\*Generous formal living room with large picture windows and double glass doors to connect to the open plan kitchen and dining. The kitchen features a double pantry, extensive bench space, a central Island bench with additional storage and a Bosch dishwasher. The conveniently located laundry off the kitchen has good storage, bench space and a powder room providing a 2nd wc.

\*The family room at the rear features a combustion fireplace for the cooler months and opens to a timber deck overlooking the private leafy backyard with established gardens including Camellias, Hydrangeas and a