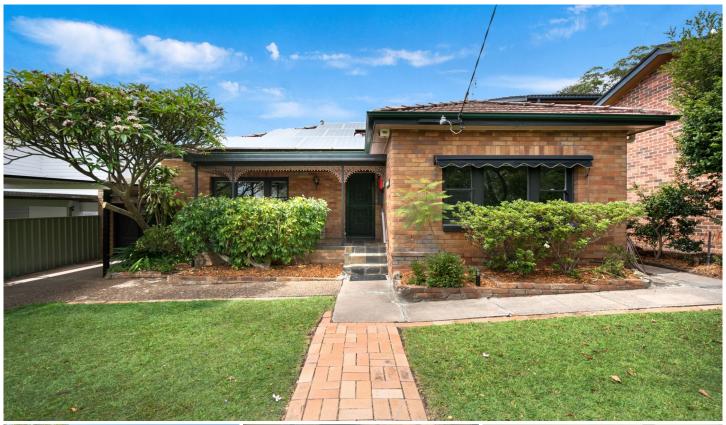

## 5 Ridgeway Road New Lambton Heights NSW

Enjoying a sunny northerly aspect in this wide Jacaranda lined street this 1950's vintage Brick Veneer and Tile home offers the astute buyer an opportunity to secure a substantial family home in this exclusive Blue Ribbon enclave.

\*Features wide entry and hallway to 3 bedrooms all with new ceiling fans, two with built-in wardrobes. The central vintage bathroom provides a bath and separate shower and features stunning period style stained glass windows.

\*Generous formal living room with large picture windows and double glass doors to connect to the open plan kitchen and dining. The kitchen features a double pantry, extensive bench space, a central Island bench with additional storage and a Bosch dishwasher. The conveniently located laundry off the kitchen has good storage, bench space and a powder room providing a 2nd wc.

\*The family room at the rear features a combustion fireplace for the cooler months and opens to a timber deck overlooking the private leafy backyard with established gardens including Camellias, Hydrangeas and a