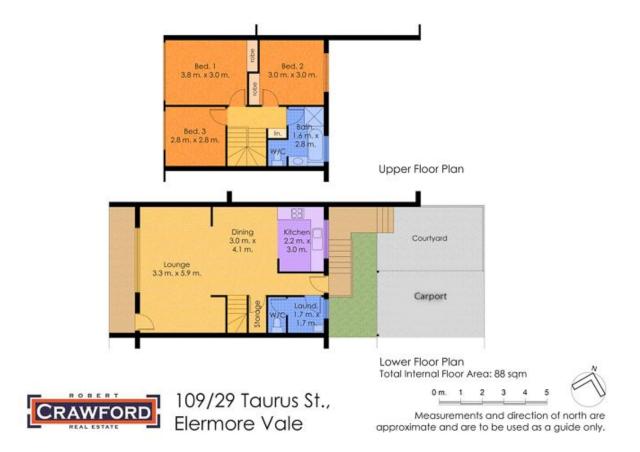

## 109/29 Taurus Street Elermore Vale NSW

3 bedroom townhouse with floating timber flooring in the living area, situated overlooking a grassy embankment and offering a courtyard and designated carport.

- \* AIR CONDITIONED living area
- \* 2nd WC off laundry
- \* Under stair storage PLUS linen storage
- \* Built in robes to Beds 1 and 2
- \* Open plan living/dining/kitchen
- \* Separate shower and bath