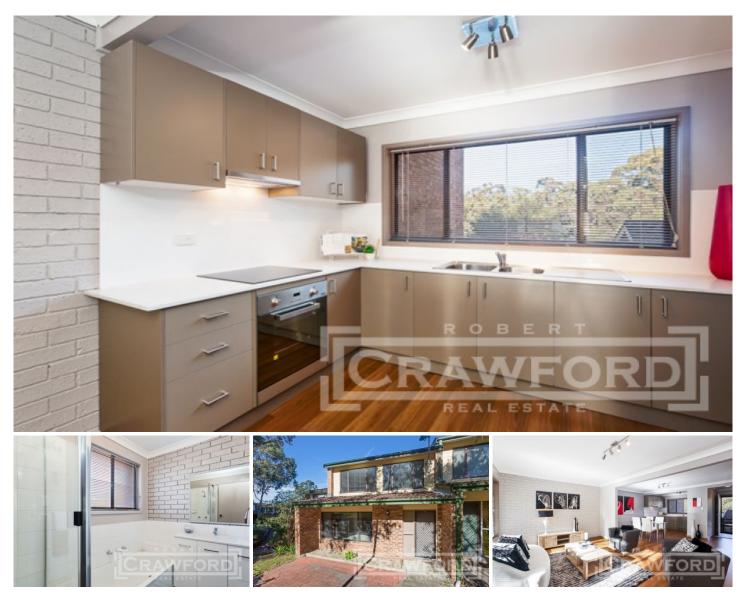

## 109/29 Taurus Street Elermore Vale NSW

3 bedroom townhouse with floating timber flooring in the living area, situated overlooking a grassy embankment and offering a courtyard and designated carport.

- \* AIR CONDITIONED living area
- \* 2nd WC off laundry
- \* Under stair storage PLUS linen storage
- \* Built in robes to Beds 1 and 2
- \* Open plan living/dining/kitchen
- \* Separate shower and bath