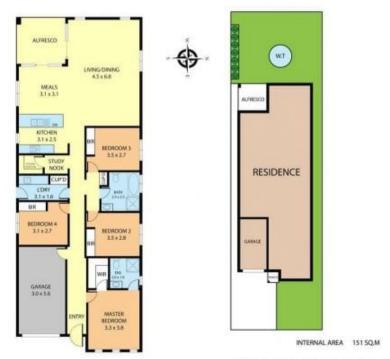

The Property:

4 📭 2 🖺 1 🕰

Price : CONTACT AGENT

Land Size: 405 sqm

View: https://www.crawfordrealestate.com.au/sale/

nsw/newcastle-region/lambton/residential/h

ouse/7866734

Phillip Swan 4957 6166