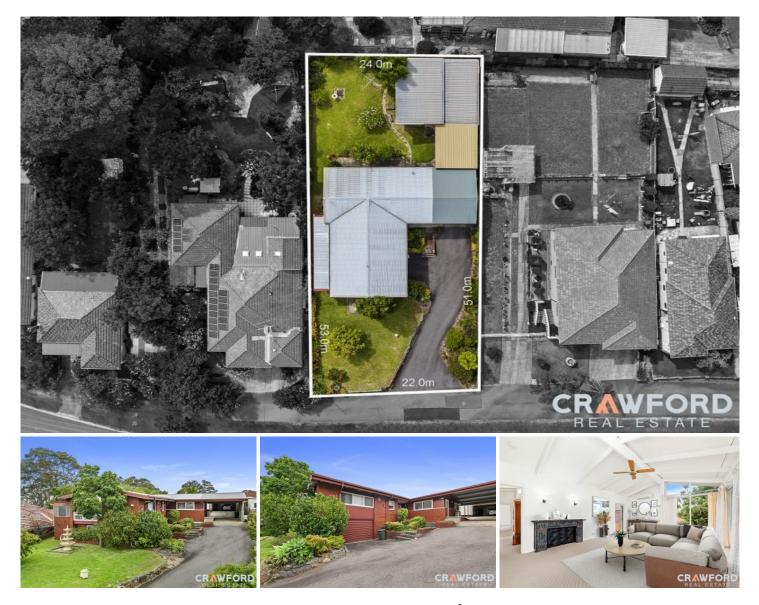

## 383 Pacific Highway Highfields NSW

You will be impressed with the large approx. 22metre frontage and sheer space of this beautiful 3 bedroom classic statement home. The epitome of grandeur in its day.

Set back off the road on a sizable 1144sqm approx block, this property has been strategically placed to capture the serene outlook from this elevated position.

It's not hard to see the fabulous potential to add value through a contemporary update or knock down rebuild into a magnificent family home. Developers will also be impressed by the superb prospect to capitalise on the large block for a multi-dwelling development subject to council approval.

- Practical kitchen with plenty of storage space, walk in

3 🎮 2 🚔 4 🚘

| Price | : 3 | 51 | ,00 | 0, | 00 | )( |
|-------|-----|----|-----|----|----|----|
|-------|-----|----|-----|----|----|----|

Land Size : 1144 sqm