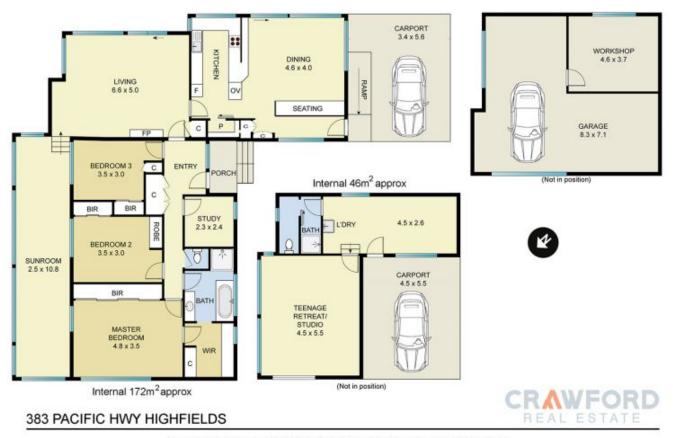

## Featuring:

- Light filled lounge room including Mitsubishi electric reverse cycle air conditioning, ceiling fan, classic ornate marble mantal, easy outdoor flow to alfresco entertaining and rear yard. Additional sunroom for extra family space.

- Practical kitchen with plenty of storage space, walk in

3 🎮 2 🚔 4 🚘

| Price | : 3 | 51 | ,00 | 0, | 00 | )( |
|-------|-----|----|-----|----|----|----|
|-------|-----|----|-----|----|----|----|

Land Size : 1144 sqm