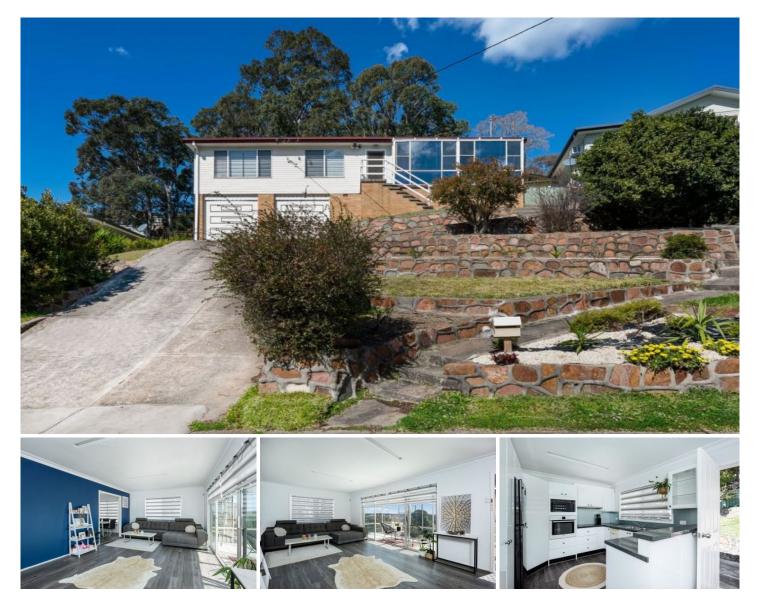

## 9 Cressington Way Elermore Vale NSW

This lovely north facing family home set on the high side of the street offers amazing views over Wallsend, Mt Sugarloaf and beyond, whilst enjoying those beautiful cooling summer breezes.

The home has been modernised and offers:

\*Family sized living area with RC air conditioning that opens onto the QLD room,

perfect for taking in those fabulous views.

\*3 double bedrooms all with built-ins

\*Updated bathroom with shower, bath, vanity and SEP WC \*Neat and tidy kitchen flows to the dining area, ideal for those get-togethers

\*Oversized double garage with remote access

\*Fully fenced secured yard - perfect for the kids or pets to play