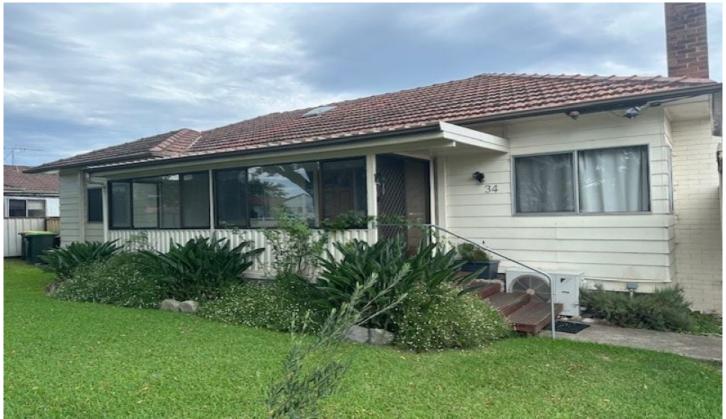

## 34 Douglas Street Wallsend NSW

This neat and tidy 3 bedroom (all with built-ins) home has an open plan kitchen/ lounge/dining room with polished boards, a/c and ceiling fans.

The kitchen has a gas stove, dishwasher and large corner pantry.

The laundry has also been updated with sink built into the timber bench, timber shelves and cupboard.

There is a second separate toilet.

Outdoor deck, fully fenced yard, tandem carport and storage shed complete this family home.

Zoned for Wallsend Public School and Callaghan College Wallsend (yrs 7-10) and Callaghan College Jesmond (yrs 11-12).

Available 6/02/2024 6 or 12 month lease Pets considered upon application

3 📭 1 🖺 2 🗬