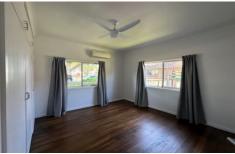

## 34 Douglas Street Wallsend NSW

This neat and tidy 3 bedroom (all with built-ins) home has an open plan kitchen/ lounge/dining room with polished boards, a/c and ceiling fans.

The kitchen has a gas stove, dishwasher and large corner pantry.

The bedrooms have either a/c, ceiling fans or both and polished boards.

The 2 sunrooms add additional useful space.

The bathroom has been recently renovated and has a separate bath and shower, vanity, toilet and mirrored shaving cabinet.