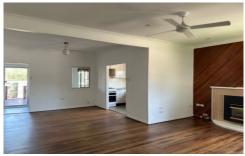

## 34 Douglas Street Wallsend NSW

This neat and tidy 3 bedroom (all with built-ins) home has an open plan kitchen/ lounge/dining room with polished boards, a/c and ceiling fans.

The kitchen has a gas stove, dishwasher and large corner pantry.