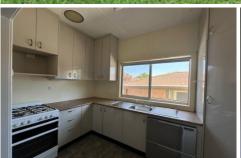

## 34 Douglas Street Wallsend NSW

This neat and tidy 3 bedroom (all with built-ins) home has an open plan kitchen/ lounge/dining room with polished boards, a/c and ceiling fans.

The kitchen has a gas stove, dishwasher and large corner pantry.