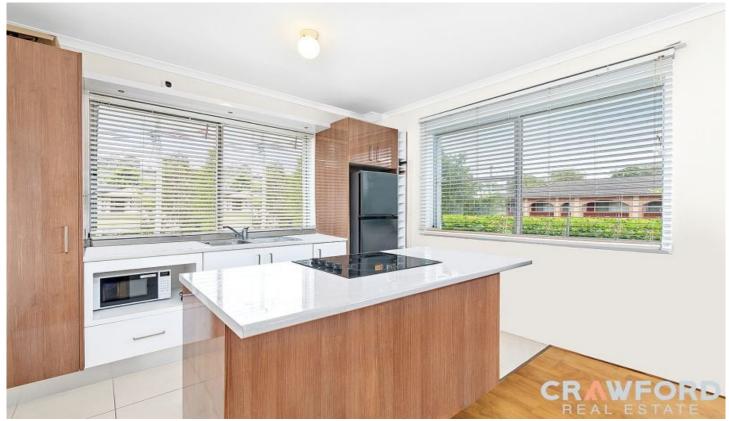

## 1/29 Astbury Street New Lambton NSW

This neat and tidy 1 bedroom ground floor apartment is the perfect opportunity for a first home buyer to step into the market or investor to add to their portfolio.

With open plan living, a good size bedroom with built in wardrobe and it's great position, you will not be disappointed!

- Secure brick unit complex in a quiet street
- Floating timber floors and brand new wooden venetian blinds
- Bathroom with shower, vanity and separate W/C
- Single carport offering convenient off street parking.
- Neutral colour palette throughout to add your own sense of style and flair.