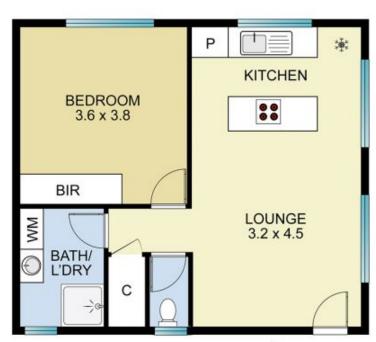

## 1/29 Astbury Street New Lambton NSW

This neat and tidy 1 bedroom ground floor apartment is the perfect opportunity for a first home buyer to step into the market or investor to add to their portfolio.

With open plan living, a good size bedroom with built in wardrobe and it's great position, you will not be disappointed!

- Secure brick unit complex in a quiet street
- Floating timber floors and brand new wooden venetian blinds
- Bathroom with shower, vanity and separate W/C
- Single carport offering convenient off street parking.
- Neutral colour palette throughout to add your own sense of style and flair.

Internal 49m<sup>2</sup>approx