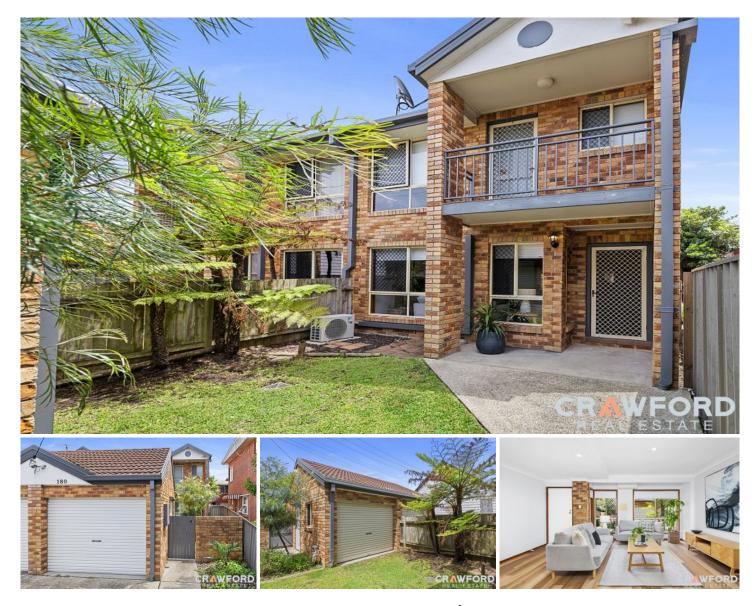

## **180 Corlette Street The Junction NSW**

Showcasing a practical design, this 3 bedroom dual level Torrens title townhouse promises a low maintenance lifestyle, perfect for the first home buyer, downsizer or investor.

## Features Include:

- Freshly painted throughout in a neutral colour palette, perfect to add your own style

- Light and airy airconditioned lounge with beautiful brand new timber look floor

- Fully equipped kitchen, complete with 4 burner gas stove top, electric oven, plenty of cupboard space and separate dining room.

- Built in wardrobes to all 3 bedrooms, ensuite and balcony to the master.

- Well-presented bathroom with a shower over the bath

3 🎮 2 🚔 1 🚘

**Price** : \$ 1,280,000

View : https://www.crawfordrealestate.com.au/sale/nsw/ newcastle-region/the-junction/residential/townho use/7909657