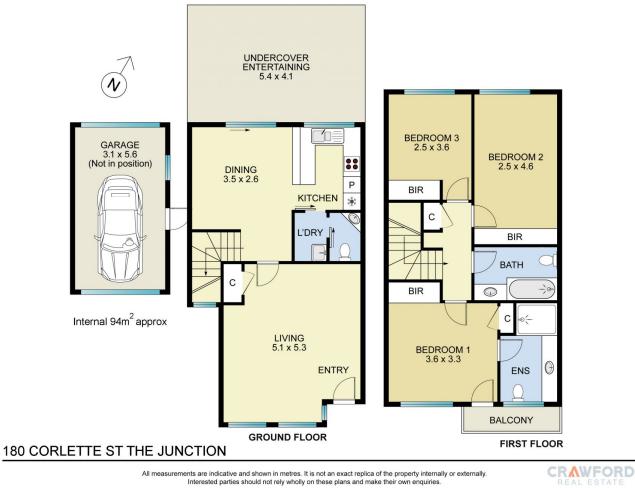

- Built in wardrobes to all 3 bedrooms, ensuite and balcony to the master.

- Well-presented bathroom with a shower over the bath

3 🎮 2 🚔 1 🚘

**Price** : \$ 1,280,000

View : https://www.crawfordrealestate.com.au/sale/nsw/ newcastle-region/the-junction/residential/townho use/7909657

Phillip Swan 4957 6166

Amanda Swan 02 4957 6166

All measurements are indicative and shown in metres. It is not an exact replica of the property internally or externally. Interested parties should not rely wholly on these plans and make their own enquiries.