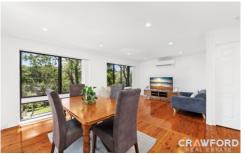

## Featuring:

- Spacious open plan air-conditioned living with amazing bush views
- Functional kitchen includes dishwasher, electric cooking facilities, pantry and enjoys the benefits of overlooking the rear alfresco dining
- 2 bedrooms both with built in wardrobes and balcony to master, perfect for enjoying coffee and reading a book.
- Family bathroom with corner spa bath and double vanity
- Large studio space on the lower level, great for those working or studying at home.
- A light-filled sunny Northerly aspect, neutral decor, polished Cypress pine flooring, down-lights & ceiling fans