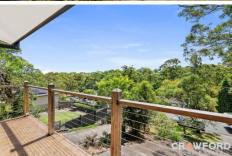

## Featuring:

- Spacious open plan air-conditioned living with amazing bush views
- Functional kitchen includes dishwasher, electric cooking facilities, pantry and enjoys the benefits of overlooking the rear alfresco dining
- 2 bedrooms both with built in wardrobes and balcony to master, perfect for enjoying coffee and reading a book.
- Family bathroom with corner spa bath and double vanity
- Large studio space on the lower level, great for those working or studying at home.
- A light-filled sunny Northerly aspect, neutral decor, polished Cypress pine flooring, down-lights & ceiling fans