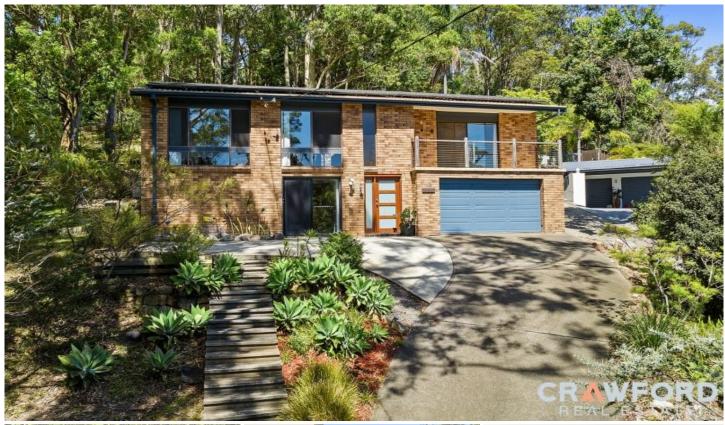

## 13 Hasluck Drive Rankin Park NSW

Comfortable, charming and waiting for new owners to love that's what you can expect from this solid brick and tile family home on an elevated 670m2 block.

Positioned in peaceful and tree-lined Rankin Park, locals enjoy easy access to schools, parks, Westfield Kotara, Charlestown Square and the beautiful Lake Macquarie. John Hunter Hospital is under 3km away, with Newcastle CBD and beautiful beaches beckoning in approx. 10km.

## Featuring:

- Spacious open plan air-conditioned living with amazing bush views
- Functional kitchen includes dishwasher, electric cooking facilities, pantry and enjoys the benefits of overlooking the rear alfresco dining
- 2 bedrooms both with built in wardrobes and balcony to master, perfect for enjoying coffee and reading a book.
- Family bathroom with corner spa bath and double vanity
- Large studio space on the lower level, great for those working or studying at home.
- A light-filled sunny Northerly aspect, neutral decor, polished Cypress pine flooring, down-lights & ceiling fans