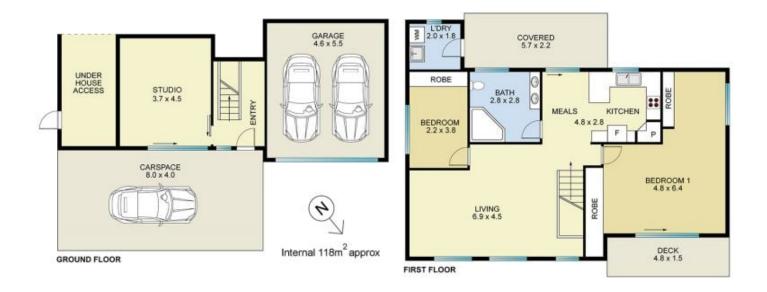

## 13 Hasluck Drive Rankin Park NSW

Comfortable, charming and waiting for new owners to love that's what you can expect from this solid brick and tile family home on an elevated 670m2 block.

Positioned in peaceful and tree-lined Rankin Park, locals enjoy easy access to schools, parks, Westfield Kotara, Charlestown Square and the beautiful Lake Macquarie. John Hunter Hospital is under 3km away, with Newcastle CBD and beautiful beaches beckoning in approx. 10km.

## Featuring:

- Spacious open plan air-conditioned living with amazing bush views
- Functional kitchen includes dishwasher, electric cooking facilities, pantry and enjoys the benefits of overlooking the rear alfresco dining
- 2 bedrooms both with built in wardrobes and balcony to master, perfect for enjoying coffee and reading a book.
- Family bathroom with corner spa bath and double vanity
- Large studio space on the lower level, great for those working or studying at home.
- A light-filled sunny Northerly aspect, neutral decor, polished Cypress pine flooring, down-lights & ceiling fans