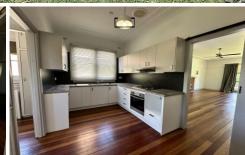

## 89 Croudace Street Lambton NSW

Located in the heart of Lambton is this 3 bedroom home offering:

3 bedrooms all with built-ins and ceiling fans Large lounge room with RC air conditioning and ceiling fan Contemporary kitchen with gas cooking Modern bathroom with shower, sep bath and WC Single garage with off street parking for AT LEAST another two cars Fully fenced rear yard - ideal for children to play with room