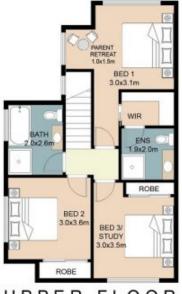

## 3/130 Charlestown Road Kotara NSW

Modern townhouse with the best yard and sunniest aspect!

This 3 bedroom townhouse with high end finishes is centrally located in Kotara, offers:

- Main bedroom with ensuite, WIR, ceiling fan and split system to keep cool on hot summer nights
- Two other queen size bedrooms both with large mirrored built-ins and ceiling fans
- Additional study nook off entry
- Light filled, open plan lounge room offers air conditioning, ceiling fan and gas heating connection
- Large family kitchen with gas cooking, double sink, dishwasher and stone tops
- Family bathroom with oversize bathtub to relax after a long week or perfect for the little ones
- Convenient downstairs powder room/3rd toilet off living area
- Tidy oversize European laundry and loads of broom and linen storage
- Single garage with auto remote opening, and internal entry and 2nd carspace next to unit is reserved just for your use. Additional garden shed for the avid gardener or handy person.

3 📭 2 🖺 2 🗬

View: https://www.crawfordrealestate.com.au/lease/nsw /newcastle-region/kotara/residential/townhouse/7 940101

Amanda Swan 02 4957 6166

UPPER FLOOR

LOWER FLOOR

SITE PLAN

TOWN HOUSE INTERNAL SIZE: 125 m<sup>2</sup>