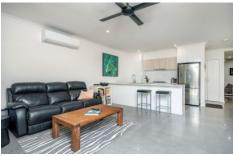

## 3/130 Charlestown Road Kotara NSW

Modern townhouse with the best yard and sunniest aspect!

This 3 bedroom townhouse with high end finishes is centrally located in Kotara, offers:

- Main bedroom with ensuite, WIR, ceiling fan and split system to keep cool on hot summer nights
- Two other queen size bedrooms both with large mirrored built-ins and ceiling fans
- Additional study nook off entry
- Light filled, open plan lounge room offers air conditioning, ceiling fan and gas heating connection
- Large family kitchen with gas cooking, double sink, dishwasher and stone tops
- Family bathroom with oversize bathtub to relax after a long week or perfect for the little ones
- Convenient downstairs powder room/3rd toilet off living area
- Tidy oversize European laundry and loads of broom and linen storage
- Single garage with auto remote opening, and internal entry and 2nd carspace next to unit is reserved just for your use. Additional garden shed for the avid gardener or handy person.