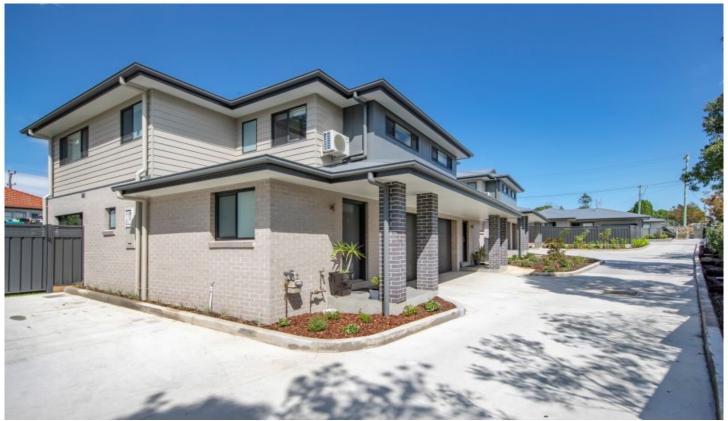

## 3/130 Charlestown Road Kotara NSW

Modern townhouse with the best yard and sunniest aspect!

This 3 bedroom townhouse with high end finishes is centrally located in Kotara, offers:

- Main bedroom with ensuite, WIR, ceiling fan and split system to keep cool on hot summer nights
- Two other queen size bedrooms both with large mirrored built-ins and ceiling fans
- Additional study nook off entry
- Light filled, open plan lounge room offers air conditioning, ceiling fan and gas heating connection
- Large family kitchen with gas cooking, double sink, dishwasher and stone tops
- Family bathroom with oversize bathtub to relax after a long week or perfect for the little ones
- Convenient downstairs powder room/3rd toilet off living area
- Tidy oversize European laundry and loads of broom and linen storage
- Single garage with auto remote opening, and internal entry and 2nd carspace next to unit is reserved just for your use. Additional garden shed for the avid gardener or handy person.