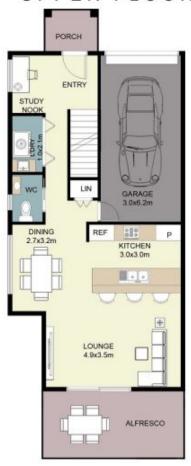

## 3/130 Charlestown Road Kotara NSW

Modern townhouse with the best yard and sunniest aspect!

This 3 bedroom townhouse with high end finishes is centrally located in Kotara, offers:

- Main bedroom with ensuite, WIR, ceiling fan and split system to keep cool on hot summer nights
- Two other queen size bedrooms both with large mirrored built-ins and ceiling fans
- Additional study nook off entry
- Light filled, open plan lounge room offers air conditioning, ceiling fan and gas heating connection
- Large family kitchen with gas cooking, double sink, dishwasher and stone tops
- Family bathroom with oversize bathtub to relax after a long week or perfect for the little ones
- Convenient downstairs powder room/3rd toilet off living area
- Tidy oversize European laundry and loads of broom and linen storage
- Single garage with auto remote opening, and internal entry and 2nd carspace next to unit is reserved just for your use. Additional garden shed for the avid gardener or handy person.

3 📭 2 🖺 2 🗬

View: https://www.crawfordrealestate.com.au/lease/nsw /newcastle-region/kotara/residential/townhouse/7 940101

Amanda Swan 02 4957 6166

UPPER FLOOR

LOWER FLOOR

SITE PLAN

TOWN HOUSE INTERNAL SIZE: 125 m<sup>2</sup>