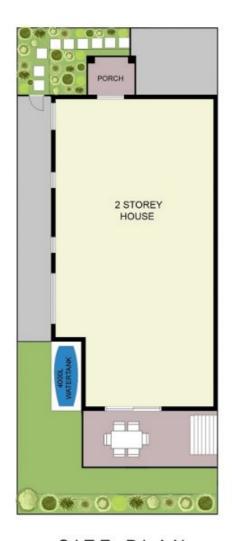

3 📭 2 🖺 2 🗬

View: https://www.crawfordrealestate.com.au/lease/nsw /newcastle-region/kotara/residential/townhouse/7 940101

Amanda Swan 02 4957 6166

UPPER FLOOR

LOWER FLOOR

SITE PLAN

TOWN HOUSE INTERNAL SIZE: 125 m<sup>2</sup>

COURTYARD SIZE: 40 m<sup>2</sup>

This floor plan including furniture, fixture measurements and dimensions are approximate and for illustrative purposes only.

Boxbrownie.com gives no guarantee, warranty or representation as to the accuracy and layout. All enquiries must be directed to the agent, vendor or party representing this floor plan.