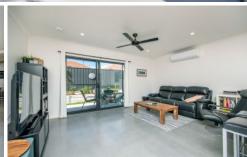

## 3/130 Charlestown Road Kotara NSW

Modern townhouse with the best yard and sunniest aspect!

This 3 bedroom townhouse with high end finishes is centrally located in Kotara, offers:

- Main bedroom with ensuite, WIR, ceiling fan and split system to keep cool on hot summer nights
- Two other queen size bedrooms both with large mirrored built-ins and ceiling fans
- Additional study nook off entry
- Light filled, open plan lounge room offers air conditioning, ceiling fan and gas heating connection
- Large family kitchen with gas cooking, double sink, dishwasher and stone tops
- Family bathroom with oversize bathtub to relax after a long week or perfect for the little ones
- Convenient downstairs powder room/3rd toilet off living area
- Tidy oversize European laundry and loads of broom and linen storage
- Single garage with auto remote opening, and internal entry and 2nd carspace next to unit is reserved just for your use. Additional garden shed for the avid gardener or handy person.