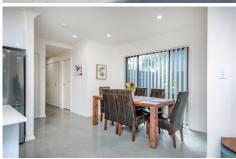

## 3/130 Charlestown Road Kotara NSW

Modern townhouse with the best yard and sunniest aspect!

This 3 bedroom townhouse with high end finishes is centrally located in Kotara, offers:

- Main bedroom with ensuite, WIR, ceiling fan and split system to keep cool on hot summer nights
- Two other queen size bedrooms both with large mirrored built-ins and ceiling fans
- Additional study nook off entry
- Light filled, open plan lounge room offers air conditioning, ceiling fan and gas heating connection
- Large family kitchen with gas cooking, double sink, dishwasher and stone tops
- Family bathroom with oversize bathtub to relax after a long week or perfect for the little ones
- Convenient downstairs powder room/3rd toilet off living area
- Tidy oversize European laundry and loads of broom and linen storage
- Single garage with auto remote opening, and internal entry and 2nd carspace next to unit is reserved just for your use. Additional garden shed for the avid gardener or handy person.