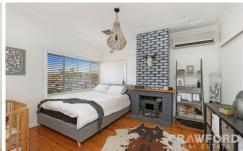

## FEATURES INCLUDE

\*Semi enclosed tiled front veranda opening to the central hallway leading to THREE good sized bedrooms, two featuring corner windows for abundant natural light.

\*Generous 11.6m x 3.5m open plan living, dining and renovated kitchen with stunning black tiled splashbacks, polished concrete look bench tops, Bosch dishwasher, double fridge space.