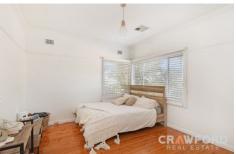

## FEATURES INCLUDE

\*Semi enclosed tiled front veranda opening to the central hallway leading to THREE good sized bedrooms, two featuring corner windows for abundant natural light.

\*Generous 11.6m x 3.5m open plan living, dining and renovated kitchen with stunning black tiled splashbacks, polished concrete look bench tops, Bosch dishwasher, double fridge space.