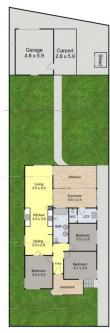

3 📭 1 🖺 2 🖨

**Price**: \$995,000 - \$1,075,000

Land Size: 493 sqm

View : https://www.crawfordrealestate.com.au/sale/

nsw/newcastle-region/waratah/residential/h

ouse/7941349

Margaret Jensen 02 4957 6166

Site Plan

6 Traise Street, Waratah

Measurements are approximate and are to be used as a guide only