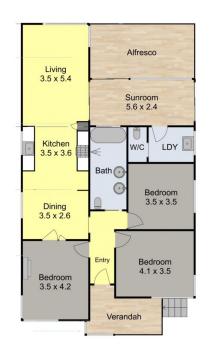

## FEATURES INCLUDE

\*Semi enclosed tiled front veranda opening to the central hallway leading to THREE good sized bedrooms, two featuring corner windows for abundant natural light.

\*Generous 11.6m x 3.5m open plan living, dining and renovated kitchen with stunning black tiled splashbacks, polished concrete look bench tops, Bosch dishwasher, double fridge space.

6 Traise Street, Waratah

Measurements are approximate and are to be used as a guide only