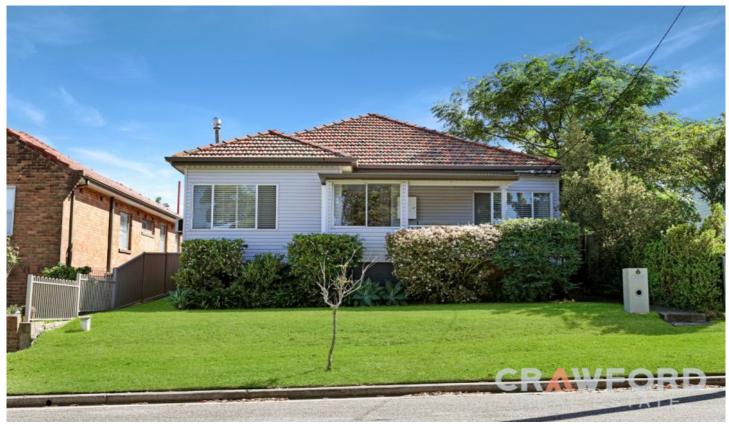

## **6 Traise Street Waratah NSW**

This sensational c1950 3 bedroom home has been held in the same family since it was built c1950. Recently renovated with flair and impeccable good taste to meet the needs of a modern family.

Situated in an elevated position in a small street with house proud neighbours in a most convenient location for easy access to the UON, The Mater and JHH, schools and a variety of sporting facilities.

## FEATURES INCLUDE

\*Semi enclosed tiled front veranda opening to the central hallway leading to THREE good sized bedrooms, two featuring corner windows for abundant natural light.

\*Generous 11.6m x 3.5m open plan living, dining and renovated kitchen with stunning black tiled splashbacks, polished concrete look bench tops, Bosch dishwasher, double fridge space.