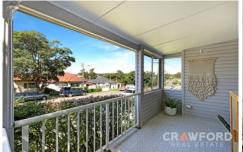

## FEATURES INCLUDE

\*Semi enclosed tiled front veranda opening to the central hallway leading to THREE good sized bedrooms, two featuring corner windows for abundant natural light.

\*Generous 11.6m x 3.5m open plan living, dining and renovated kitchen with stunning black tiled splashbacks, polished concrete look bench tops, Bosch dishwasher, double fridge space.