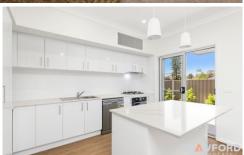

The stunning kitchen gives a fresh and timeless appeal with beautiful stone benchtops and island bench, Kleenmaid appliances including dishwasher, 4 burner gas stove top and electric oven; as well little extras including oversized fridge space with plumbing and soft closing doors and drawers.