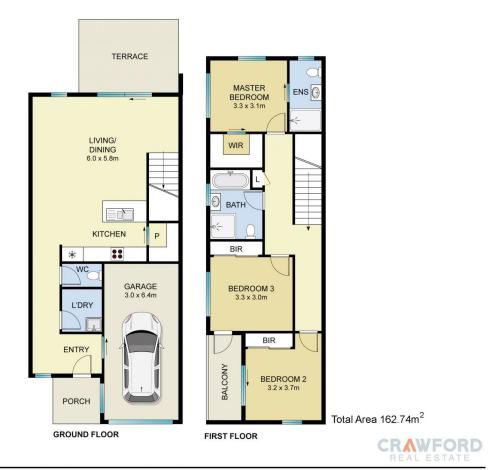

Set over two levels, this home has been perfectly designed to separate the living and sleeping zones, with three bedrooms and a family bathroom on the upper level while a spacious open plan living and kitchen area dominate the lower floor.

The stunning kitchen gives a fresh and timeless appeal with beautiful stone benchtops and island bench, Kleenmaid appliances including dishwasher, 4 burner gas stove top and electric oven; as well little extras including oversized fridge space with plumbing and soft closing doors and drawers.

The appeal continues with wood look flooring to the lower level and ample living area which flows to the outside

3 📭 2 🖺 1 🗬

Price: Price Guide: \$785,000

View: https://www.crawfordrealestate.com.au/sale/nsw/