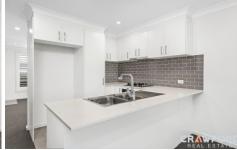

## Key Features:

- ? 3 Bedrooms: Including a master bedroom with ensuite and walk-in robe and built ins in the remaining bedrooms..
- ? 2 living areas: Enjoy the versatility of two spacious living areas, perfect for entertaining guests or relaxing with the family.
- ? Plantation Shutters Throughout: Enhancing privacy and adding a touch of sophistication to every room.
- ? Air Conditioning: Stay comfortable year-round with Panasonic reverse cycle air conditioning.
- ? Single Garage with Automatic Door: Convenient parking with easy internal access to the property.
- ? Internal Laundry: Effortless laundry days with a dedicated internal laundry space.
- ? Alfresco Outdoor Area: Enjoy outdoor entertaining in style