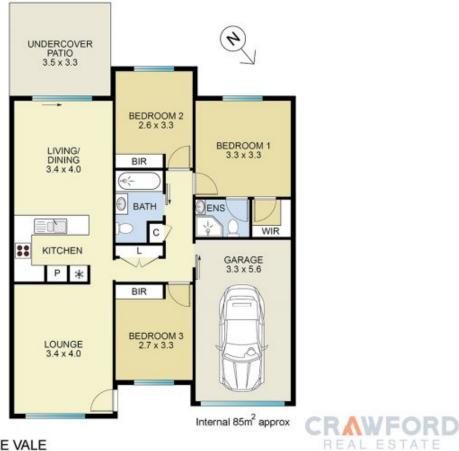

## 39 Magpie Avenue Elermore Vale NSW

Welcome to Elermore Ridge, where Hampton's charm meets modern convenience. This stunning single-level residence presents with 3 bedrooms, 2 bathrooms, and a seamless blend of style and functionality. This home offers the perfect sanctuary for first home buyers, investors or downsizers.

## Key Features:

- ? 3 Bedrooms: Including a master bedroom with ensuite and walk-in robe and built ins in the remaining bedrooms..
- ? 2 living areas: Enjoy the versatility of two spacious living areas, perfect for entertaining guests or relaxing with the family.
- ? Plantation Shutters Throughout: Enhancing privacy and adding a touch of sophistication to every room.
- ? Air Conditioning: Stay comfortable year-round with Panasonic reverse cycle air conditioning.
- ? Single Garage with Automatic Door: Convenient parking with easy internal access to the property.
- ? Internal Laundry: Effortless laundry days with a dedicated internal laundry space.
- ? Alfresco Outdoor Area: Enjoy outdoor entertaining in style