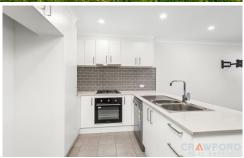

## Key Features:

- ? 3 Bedrooms: Including a master bedroom with ensuite and walk-in robe and built ins in the remaining bedrooms..
- ? 2 living areas: Enjoy the versatility of two spacious living areas, perfect for entertaining guests or relaxing with the family.
- ? Plantation Shutters Throughout: Enhancing privacy and adding a touch of sophistication to every room.
- ? Air Conditioning: Stay comfortable year-round with Panasonic reverse cycle air conditioning.
- ? Single Garage with Automatic Door: Convenient parking with easy internal access to the property.
- ? Internal Laundry: Effortless laundry days with a dedicated internal laundry space.
- ? Alfresco Outdoor Area: Enjoy outdoor entertaining in style