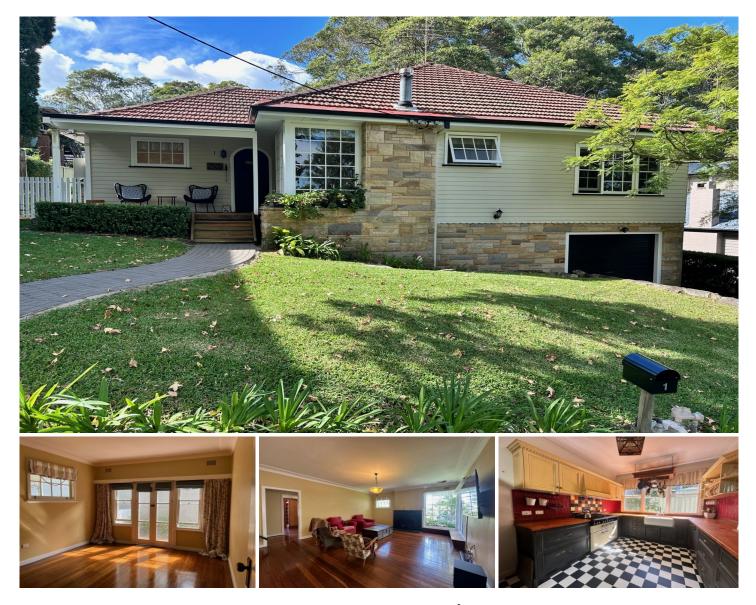

## **1 Marshall Street New Lambton Heights NSW**

This charming 3 bedroom home located in a blue ribbon location will surprise and delight!

\* Step inside the front door to a lovely sitting room with side access to outside,

perfect for that morning coffee

\* Spacious large lounge room overlooks the lovely front garden thru

French windows with a corner timber topped sitting area

\* Gorgeous kitchen with timber benchtops, 6 burner stove, double oven &

dishwasher with servery to enclosed, deck will satisfy the chef in everyone

\* Light filled dining area also flows thru sliding french doors to the covered, 3/4

enclosed rear sunroom

 $^{\ast}$  Oversized main bedroom with walk -in robe & ensuite with access to the rear

sunroom

 $^{\ast}$  2nd and 3rd bedrooms are both a generous size with wardrobes.

\* Main bathroom with shower over period claw foot bath

\* Separate WC

3 🎮 2 🚔 1 🚘

View : https://www.crawfordrealestate.com.au/lease/nsw /newcastle-region/new-lambton-heights/residentia l/house/7971869