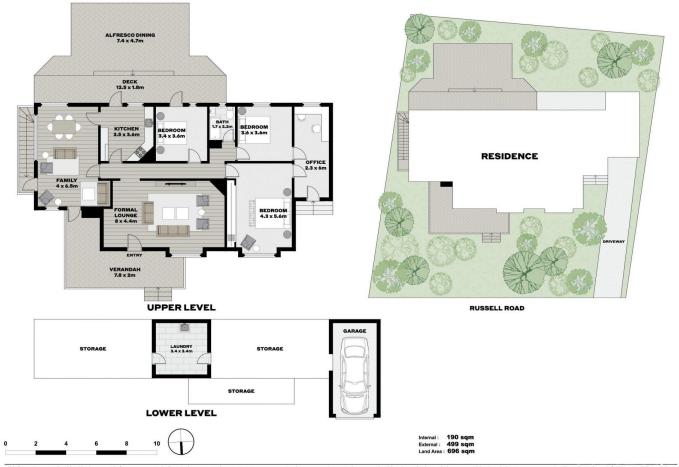

## 142 Russell Road New Lambton NSW

This character filled 3 bedroom home with high ceilings, floorboards and leadlight windows throughout, features:

- \* Spacious master with adjoining study, bay window & built-in robe
- \* Formal lounge with additional family room that adjoins kitchen
- \* Quaint and cosy kitchen with gas cooking & dishwasher that flows to covered

outdoor entertaining area

- \* Charming bathroom with shower over bath
- \* Single lock-up garage with additional off street parking
- \* Large north facing return verandah overlooks stunning garden

In close proximity to New Lambton Public School, John Hunter Hospital and village shops located at Regent Street.