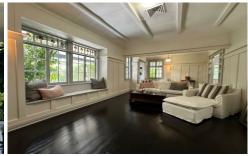

## 142 Russell Road New Lambton NSW

This character filled 3 bedroom home with high ceilings, floorboards and leadlight windows throughout, features:

- \* Spacious master with adjoining study, bay window & built-in robe
- \* Formal lounge with additional family room that adjoins kitchen
- \* Quaint and cosy kitchen with gas cooking & dishwasher that flows to covered