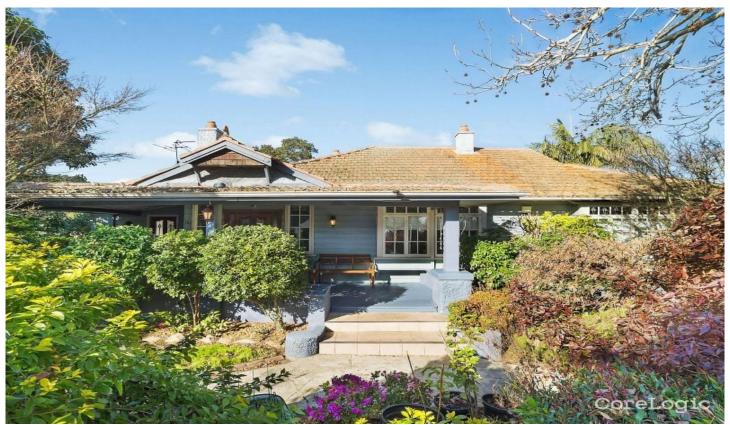

## 142 Russell Road New Lambton NSW

This character filled 3 bedroom home with high ceilings, floorboards and leadlight windows throughout, features:

- \* Spacious master with adjoining study, bay window & built-in robe
- \* Formal lounge with additional family room that adjoins kitchen
- \* Quaint and cosy kitchen with gas cooking & dishwasher that flows to covered

outdoor entertaining area

- \* Charming bathroom with shower over bath
- \* Single lock-up garage with additional off street parking
- \* Large north facing return verandah overlooks stunning garden

In close proximity to New Lambton Public School, John Hunter Hospital and village shops located at Regent Street.