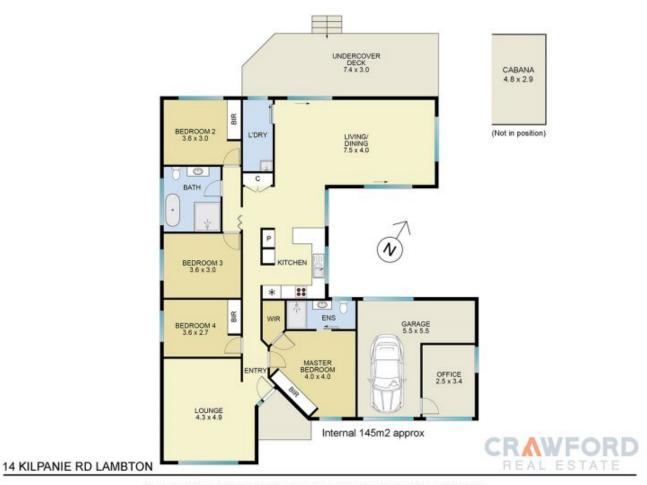

## 14 Kilpanie Road Lambton NSW

Step into the charm and comfort of this delightful 4-bedroom,

2-bathroom brick home which will satisfy the entertainer in us all! Featuring an outdoor oasis with covered deck, charming cabana and lovely inground pool, surrounded by a lush, green garden and established trees this home will surprise and delight all.

This property offers a perfect blend of style and practicality. Features include:

- ? 4-bedroom, 2-bathroom brick house
- ? Front living area and carpeted bedrooms for comfort and relaxation
- ? Master bedroom with walk-in wardrobe, built-in storage, and ensuite
- ? Sunny kitchen leading to dining area and second living space
- ? Modern bathroom featuring a relaxing bath and waterfall tap
- ? Wrap-around paved courtyard and covered deck area with fan and lighting
- ? Inviting cabana perfect for outdoor entertaining