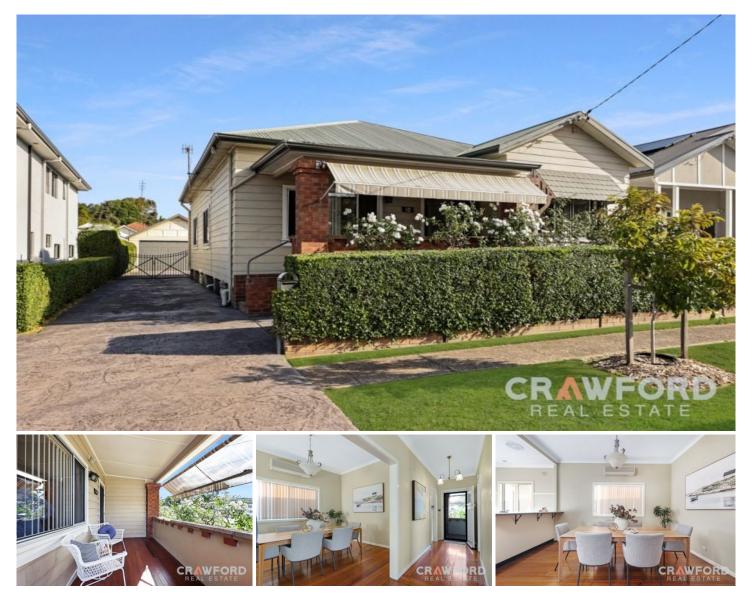

## **10 Portland Place New Lambton NSW**

This delightful 3 bedroom period home represents a wonderful opportunity for a new family to secure a well presented and much loved home in this highly desirable location.

From the first impressions of the heritage façade, established hedges and blooming standard Iceberg roses it is clear the current house proud owners have cherished their many years here.

Updated throughout the home offers:

\*THREE bedrooms - all with generous built in wardrobes.

\*Central living room interconnecting to the air conditioned dining room and updated kitchen.

\*Modernised bathroom plus a 2nd wc off the laundry.

\* High ceilings, original timber floorboards and solid timber doors front and back featuring stunning original stained glass panels.

\*Sunny north aspect with covered front veranda to sit and enjoy a coffee. Fabulous large rear covered deck for al fresco entertaining and family gatherings overlooking the level grassed backyard.