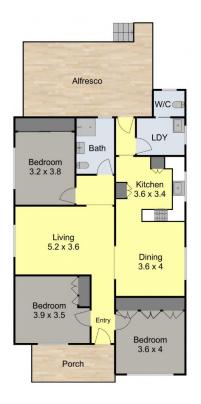

\*THREE bedrooms - all with generous built in wardrobes.

\*Central living room interconnecting to the air conditioned dining room and updated kitchen.

\*Modernised bathroom plus a 2nd wc off the laundry.

\* High ceilings, original timber floorboards and solid timber doors front and back featuring stunning original stained glass panels.

\*Sunny north aspect with covered front veranda to sit and enjoy a coffee. Fabulous large rear covered deck for al fresco entertaining and family gatherings overlooking the level grassed backyard.

\* Ideal sunny north aspect level block approx. 563m2 with

3 🎮 1 🚰 2 🛱

Land Size : 563 sqm View : https://ww

: https://www.crawfordrealestate.com.au/sale/ nsw/newcastle-region/new-lambton/resident ial/house/7983353