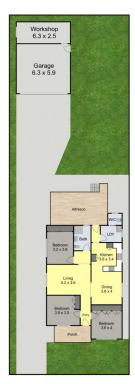

\* Ideal sunny north aspect level block approx. 563m2 with

3 🎮 1 🚰 2 🛱

Land Size : 563 sqm View : https://ww

: https://www.crawfordrealestate.com.au/sale/ nsw/newcastle-region/new-lambton/resident ial/house/7983353

Margaret Jensen 02 4957 6166

Site Plan

CRAWFORD REAL ESTATE

10 Portland Place, New Lambton

Measurements are approximate and are to be used as a guide only