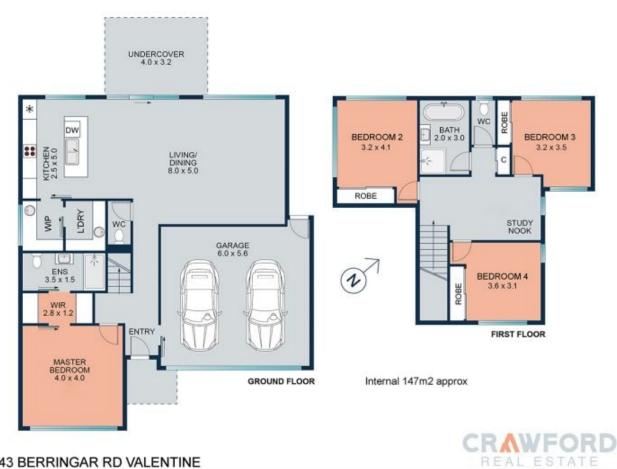

## 3/43 Berringar Road Valentine NSW

Nestled in the esteemed community of Old Valentine, this exceptional freestanding townhouse epitomizes the essence of lakeside living with unparalleled lifestyle advantages. Boasting an enviable quiet location, this sun-soaked residence showcases contemporary elegance with four bedrooms, two bathrooms, and a double garage, ideally suited for modern family living.

- ? Impeccably designed townhouse with contemporary finishes
- ? Prestigious location in the desirable Old Valentine community
- ? State-of-the-art gourmet kitchen with a spacious butler's pantry
- ? Sunlit open-plan living and dining areas lead to a private alfresco retreat
- ? Master bedroom with ensuite conveniently located on the ground floor
- ? Upstairs bedroom with beautiful views overlooking the park at the rear of the property
- ? Stylish fully tiled bathrooms and a guest powder room
- ? Ducted air conditioning throughout
- ? Modern design elements including a crisp colour palette