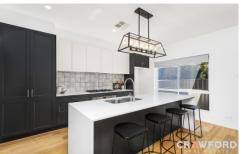

- ? Impeccably designed townhouse with contemporary finishes
- ? Prestigious location in the desirable Old Valentine community
- ? State-of-the-art gourmet kitchen with a spacious butler's pantry
- ? Sunlit open-plan living and dining areas lead to a private alfresco retreat
- ? Master bedroom with ensuite conveniently located on the ground floor
- ? Upstairs bedroom with beautiful views overlooking the park at the rear of the property
- ? Stylish fully tiled bathrooms and a guest powder room
- ? Ducted air conditioning throughout
- ? Modern design elements including a crisp colour palette